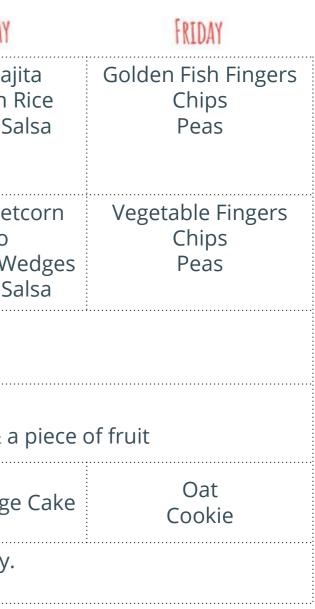

### $\left| \right| \right|$ WEEK 1

|           |                 | MONDAY                                                                                                      | TUESDAY                                            | WEDNESDAY                                                    | THURSDAY                                                   |  |
|-----------|-----------------|-------------------------------------------------------------------------------------------------------------|----------------------------------------------------|--------------------------------------------------------------|------------------------------------------------------------|--|
|           | MAIN EVENT      | Beef & Hidden Veg<br>Whole Grain Pasta<br>Bolognese<br>Green Salad                                          | Pitta Pizza<br>Wedges<br>Red Slaw                  | Roast Chicken<br>& Stuffing<br>Roasties<br>Fresh Veg & Gravy | Chicken Fajit<br>Wholegrain R<br>Broccoli & Sal            |  |
| MEAT-FREE | MEAT-FREE MAGIC | Cheese & Tomato<br>Pasta bake<br>Green Salad                                                                | Vegetarian Chicken<br>Strips<br>Wedges<br>Red Slaw | Veggie Sausage &<br>Veg Traybake<br>Roasties<br>Fresh Veg    | Bean & Sweeto<br>Burrito<br>Oven Baked We<br>Broccoli & Sa |  |
|           | PASTA TWIRLER   | Hot Tomato Pasta<br>with or without grated cheese                                                           |                                                    |                                                              |                                                            |  |
| Proc      | PICK AND MIX    | <b>Pick &amp; Mix Packed Lunch</b><br>Freshly filled sandwich or roll, healthy snack, home bake dessert & a |                                                    |                                                              |                                                            |  |
|           | DESSERT TROLLEY | Shortbread                                                                                                  | Carrot<br>Cake                                     | Jelly & Fruit                                                | Marble Sponge                                              |  |
|           |                 | Fresh fruit and yoghurt and bread available every day.                                                      |                                                    |                                                              |                                                            |  |