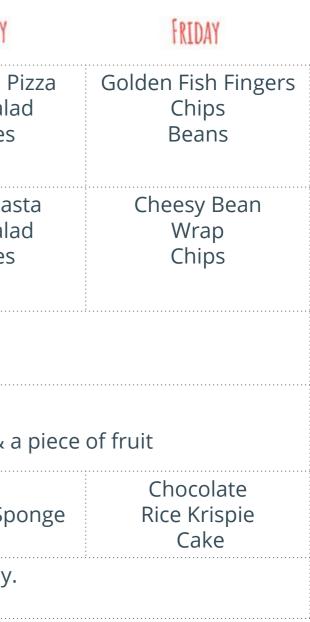

# LUNCH WEEK 2 MENU

|                   |                 | Monday                                                                                                        | TUESDAY                                        | WEDNESDAY                                           | THURSDAY                                  |  |
|-------------------|-----------------|---------------------------------------------------------------------------------------------------------------|------------------------------------------------|-----------------------------------------------------|-------------------------------------------|--|
|                   | MAIN EVENT      | Chicken Curry<br>Wholegrain Rice<br>Carrots & Peas                                                            | Beef Burger<br>in a Bun<br>Wedges<br>Sweetcorn | Roast Chicken<br>Roasties<br>Fresh Veg & Gravy      | Margherita Piz<br>Green Salad<br>Crudites |  |
| MEAT-FREE<br>MAGE | MEAT-FREE MAGIC | Sweet Potato Curry<br>Wholegrain Rice<br>Carrots & Peas                                                       | Mac 'n' Cheese<br>Wedges<br>Sweetcorn          | Summer Veg Tart<br>Roasties<br>Fresh Veg<br>& Gravy | Tomato Pasta<br>Green Salad<br>Crudites   |  |
|                   | PASTA TWIRLER   | Hot Tomato Pasta<br>with or without grated cheese                                                             |                                                |                                                     |                                           |  |
| Pirx<br>Mit       | PICK AND MIX    | <b>Pick &amp; Mix Packed Lunch</b><br>Freshly filled sandwich or roll, healthy snack, home bake dessert & a p |                                                |                                                     |                                           |  |
|                   | DESSERT TROLLEY | Lemon<br>Cookie                                                                                               | Vanilla<br>Cup Cake                            | Chocolate<br>Brownie                                | Tutti Frutti Spor                         |  |
|                   |                 | Fresh fruit and yoghurt and bread available every day.                                                        |                                                |                                                     |                                           |  |