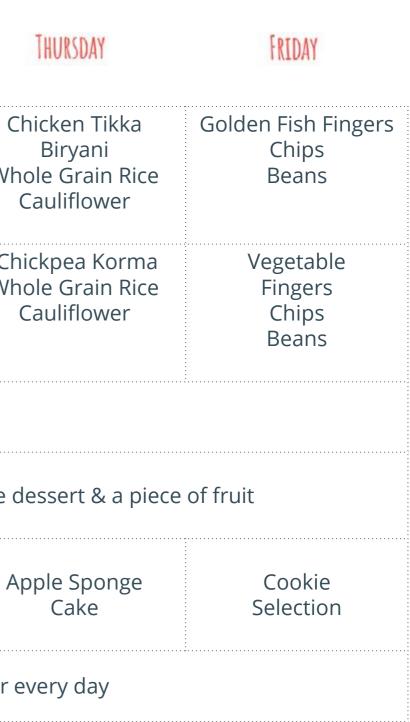

### IIINICH AFNU WEEK 3

TUESDAY

## MAIN EVENT

PICK AND MIX

|                                             |                                                                       | Hot Tomato Pasta                                              |                                                 |
|---------------------------------------------|-----------------------------------------------------------------------|---------------------------------------------------------------|-------------------------------------------------|
| Veggie Sausage<br>&<br>Mash<br>Peas & Gravy | Tomato &<br>Mozzarella Gnocchi<br>Bake<br>Oven Baked<br>Wedges & Slaw | Cheese, Leek &<br>Potato Pie<br>Roasties<br>Fresh Veg & Gravy | Chickpea K<br>Whole Grai<br>Cauliflov           |
| Bangers<br>&<br>Mash<br>Peas & Gravy        | Margherita Pizza<br>Oven Baked<br>Wedges<br>Red Slaw                  | Roast Gammon<br>& Stuffing<br>Roasties<br>Fresh Veg & Gravy   | Chicken T<br>Biryan<br>Whole Grain<br>Cauliflov |

with or without grated cheese

WEDNESDAY

#### Pick & Mix Packed Lunch

Freshly filled sandwich or roll, healthy snack, home bake dessert & a piece of fruit

MONDAY

Jelly & Fruit

Fresh fruit and yogurt and bread availablr every day

Spring / Summer 2023: 6/3, 27/3, 17/4, 8/5, 29/5, 19/6, 10/7, 31/7